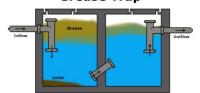

## **Grease Trap**

- ❖ **POWERFUL** digests and consumes fats, oils and greases ("FOG").
- **EFFECTIVE** Reduces grease-trap pumping to once every 12-18months.
- ❖ **VERSATILE** Reduces insects and odors while eliminating back-ups.
- ❖ SAFE Bio-based using only 100% all-natural ingredients.

## What is Grease Trap Care?

Grease Trap Care is a combination of all-natural vitamins, nutrients and essential minerals.

Every grease trap has naturally-occurring microbes in it, but the conditions are harsh and the microbes become sluggish and die. Grease Trap Care creates an environment where the microbes can grow and thrive to consume FOG and transform it into carbon dioxide and water.

It re-stimulates and revitalizes the whole system, so digestion and efficiency are increased and maximized as well as reducing the FOG, Total Suspension Solids ("TSS") and Biological Oxygen Demand ("BOD") levels.