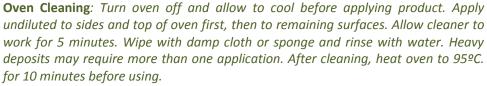

## How to Apply?

**Hood Cleaning**: Pre-treat all surfaces of the by spraying directly onto the hood and allow the product to work for 5 minutes. Agitate using a scouring pad and rinse with water or wipe clean using a damp cloth. Heavy deposits may require more than one application.