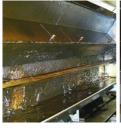

## What is Grill & Hood Care™?

**A Hood Cleaner** - Dissolves fats, oils and greases (FOG) and removes carbonized and greasy soils from hood vents and filters.

**An Oven Cleaner** - Super-cling foam cuts through baked-on grime and soils on hard-to-clean ovens and clings to vertical surfaces for better cleaning action.

## How to Apply?

**Hood Cleaning**: Pre-treat all surfaces of the by spraying directly onto the hood and allow the product to work for 5 minutes. Agitate using a scouring pad and rinse with water or wipe clean using a damp cloth. Heavy deposits may require more than one application.