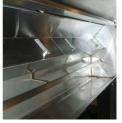

## What is Grill & Hood Care™?

**A Hood Cleaner** - Dissolves fats, oils and greases (FOG) and removes carbonized and greasy soils from hood vents and filters.

**An Oven Cleaner** - Super-cling foam cuts through baked-on grime and soils on hard-to-clean ovens and clings to vertical surfaces for better cleaning action.

## How to Apply?

**Hood Cleaning**: Pre-treat all surfaces of the by spraying directly onto the hood and allow the product to work for 5 minutes. Agitate using a scouring pad and rinse with water or wipe clean using a damp cloth. Heavy deposits may require more than one application.