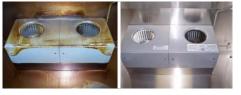

## How to Apply?

**Hood Cleaning**: Pre-treat all surfaces of the by spraying directly onto the hood and allow the product to work for 5 minutes. Agitate using a scouring pad and rinse with water or wipe clean using a damp cloth. Heavy deposits may require more than one application.