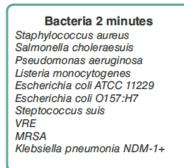

## What is Sanitary Care?

Sanitary Care (San-A-Safe Medical, less concentrated)- provides excellent cleaning performance on tough soils and leaves surfaces residue-free and streak-free with a sparkling shine. Ideal for disinfecting and cleaning frequently touched and high-contact surfaces where germs quickly spread. *Provides 18 kill claims in 6 minutes or less.* 

Mycobacteria 3 minutes Mycobacterium bovis BCG

Viruses 1 minute Influenza A including H1N1 HIV-1 Human Coronavirus

Fungi 3 minutes Trichophyton mentagrophytes Candida albicans

Sanitizing (30 seconds) S. aureus E. aerogenes